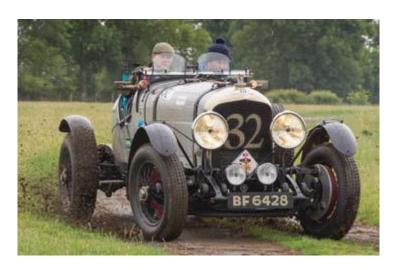

# Upcoming Event: BENJAFIELD'S RACING CLUB 2019 Pre-War Stubble Rally Saturday 21<sup>st</sup> September

Benjafield's Racing Club is organising a Stubble Rally event, running under a navigational rally permit, made up of tests and one or two regularity sections on Saturday 21<sup>st</sup> September 2019.

All within a 10-mile radius of Thetford and based at Abrey Farms, Wretham. There will be around 35 cars, all pre-1960 including several vintage Bentleys.

## Marshals required!

Marshals to be signed on by 8:30 with the event scheduled to finish by 17:30.

Follow the link for photos from the 2015 stubbler: <a href="http://vintagebentley.com/benjafields-stubble-racing-vintage-bentley-style/">http://vintagebentley.com/benjafields-stubble-racing-vintage-bentley-style/</a>