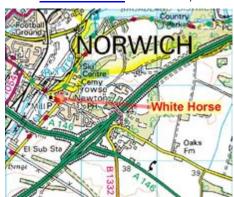

#### **Club Nights**

Do not forget that SCCoN club nights are currently held at the White Horse, Trowse, NR14 8ST. Any change in venue will be communicated through Spotlight or the SCCoN website. For directions, please refer to the map at the bottom of the page.